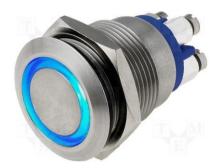

## Stainless Steel Blue Illuminated Push Button

## Highlights

- ✓ Front panel mounting
- ✓ Ring illumination
- ✓ Single pole push to make
- ✓ Screw terminals
- ✓ Separate LED terminals (outer terminals '+' and '-')

No resistor fitted. An appropriate resistor for the LED must be connected in series by the user. For example: 1kOhm for 12V or 2.2kOhm for 24V). This series resistor is alreadu implemented in the Soft

## **Specifications**

| Blue        |
|-------------|
| 1500mcd     |
| 3.5V        |
| 20mA        |
| 12N         |
| 0.57nM      |
| 0.2Nm max.  |
| 50mA, 24Vdc |
|             |