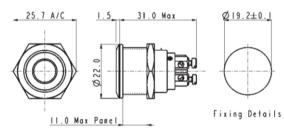

P Groningen, The Netherlands +31 50 526 4993 sales@hypex.nl www.hypex.nl



## Stainless Steel Blue Illuminated Push Button



## Highlights

- ✓ Front panel mounting
- ✓ Ring illumination
- ✓ Single pole push to make
- ✓ Screw terminals
- ✓ Separate LED terminals (outer terminals '+' and '-')

No resistor fitted. An appropriate resistor for the LED must be connected in series by the user. For example: 1kOhm for 12V or 2.2kOhm for 24V). This series resistor is alreadu implemented in the Soft

This series resistor is already implemented in the Soft Start module.

## **Specifications**

| Blue        |
|-------------|
| 1500mcd     |
| 3.5V        |
| 20mA        |
| 12N         |
| 0.57nM      |
| 0.2Nm max.  |
| 50mA, 24Vdc |
|             |

## Not suitable for switching mains voltages!



Dimensions are in mm