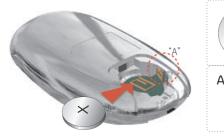

## Installation

- Take off the battery cap
- Place a Cr2023 battery with the '+' as in picture
- Put back the battery cap

contact with clip A