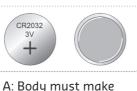

## Installation

- Take off the battery cap
- Place a Cr2023 battery with the '+' as in picture
- Put back the battery cap

contact with clip A