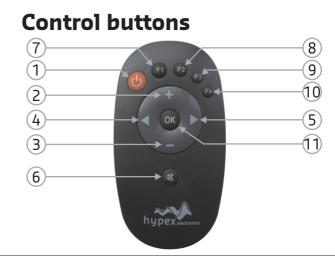

## **Functions**

\*Standard Philips RC5 protocol

|    | Function    | RC5 |
|----|-------------|-----|
| 1  | Power       | 50  |
| 2  | Volume up   | 51  |
| 3  | Volume down | 52  |
| 4  | Move left   | 55  |
| 5  | Move right  | 54  |
| 6  | Mute        | 53  |
| 7  | Function 1  | 56  |
| 8  | Function 2  | 57  |
| 9  | Function 3  | 59  |
| 10 | Function 4  | 61  |
| 11 | Select      | 48  |
|    | Device code | 16  |
|    |             |     |