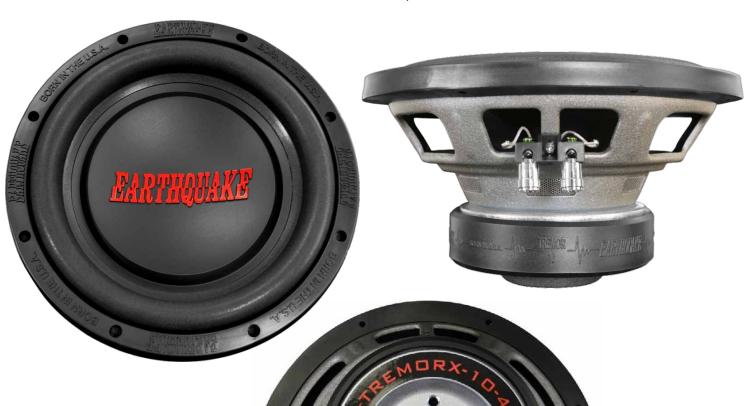

## SUPER POWERED SUB

Earthquake's next generation of TremorX subwoofers is ready to get louder and lower than any other subwoofer in its category. The new TremorX's are built with TCT technology which allows the driver to play louder longer by keeping the voice coil running cool at all times. These bad boys also have stitched leads, reinforced dust cap construction for linear movement, and bigger, more effective magnets with added cooling devices to increase efficiency even more. The TremorX subwoofers have no equal and are ready to prove it.

## **FEATURES**

- · Heavy duty stitched leads
- · Spring loaded speaker connections
- Anti-wobble cone construction
- TCT Technology (Turbine Cooled Transducer) for high efficiency output
- Military grade single 4-Ohm or single 8-Ohm voice coil options

## TREMOR-X104

|                 | MSRP  |
|-----------------|-------|
| 4-OHM IMPEDANCE |       |
| TREMOR-X104     | \$165 |
| TREMOR-X124     | \$199 |
| TREMOR-X154     | \$250 |
| 8-OHM IMPEDANCE |       |
| TREMOR-X108     | \$165 |
| TREMOR-X128     | \$199 |