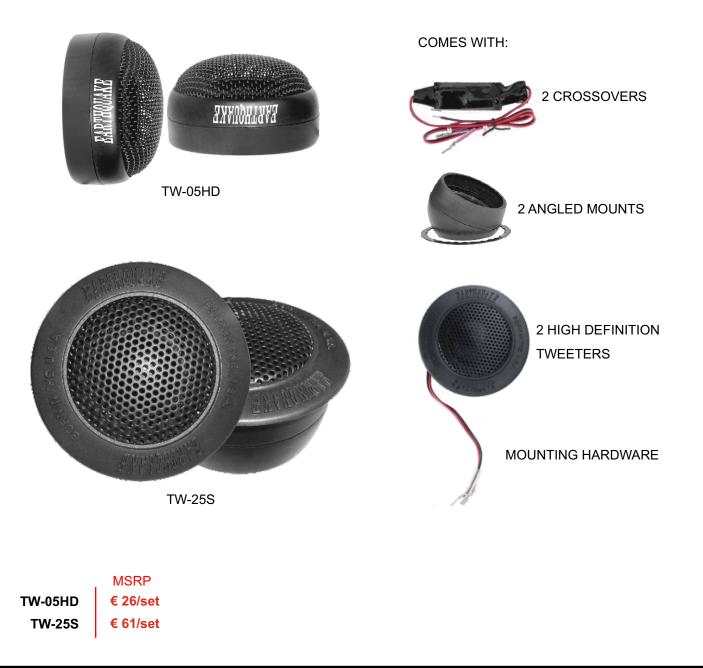

## TW-05 & TW-25

## FEATURES

- Two 1/2" Eyeball High Definition Neo-Tweeters
- Two Angled Mounts
- Two Crossovers
- Mounting Hardware
- Features
- Silk dome
- 12dB/Octave high pass filter @ 6000 HZ
- Raychem poly-switch protection
- Floating rubber suspension
- Flush / Surface / Angle mount options