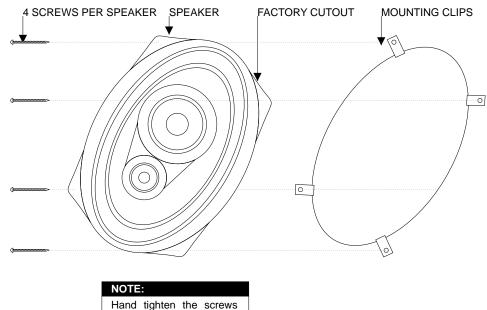

## **FACTORY REPLACEMENT INSTALLATION**

in a crisscross pattern to avoid bending the speaker basket or stripping screws.