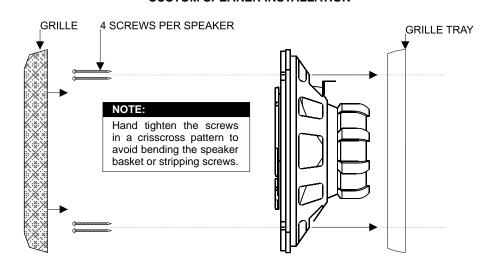

#### **CUSTOM SPEAKER INSTALLATION**

## **FACTORY REPLACEMENT INSTALLATION**

in a crisscross pattern to avoid bending the speaker basket or stripping screws.