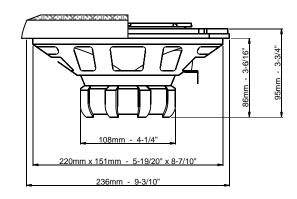

### **SPECIFICATIONS**

| Model             | T693    |
|-------------------|---------|
| Diameter (inches) | 6" x 9" |

Diameter (mm) 152.4mm x 228.6mm
Description 3-Way
Impedance 4-Ohm
Frequency Response 20Hz - 22kHz

#### INSTALLATION

Grilles Yes

Mounting Diameter (inches) 5-19/20" x 8-7/10" Mounting Diameter (mm) 5-19/20" x 8-7/10" 151mm x 220mm

Mounting Depth (inches) 3-6/16"
Mounting Depth (mm) 86mm