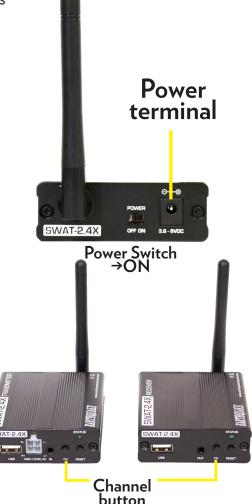

In case you're experiencing difficulties in pairing the SWAT-2.4X, please try the following simple steps:

- Make sure that the Power supply is connected to the proper power port/terminal.
- 2. Place the SWAT2.4x transmitter and receiver next to each other.
- 3. Without any signal connected to the SWAT2.4x, turn power on both the receiver and transmitter.

4. Press and hold the channel button down for **30 seconds** on both the receiver and transmitter.

In case you're experiencing difficulties in pairing the SWAT-2.4X, please try the following simple steps:

- Make sure that the Power supply is connected to the proper power port/terminal.
- 2. Place the SWAT2.4x transmitter and receiver next to each other.
- 3. Without any signal connected to the SWAT2.4x, turn power on both the receiver and transmitter.
- 4. Press and hold the channel button down for **30 seconds** on both the receiver and transmitter.