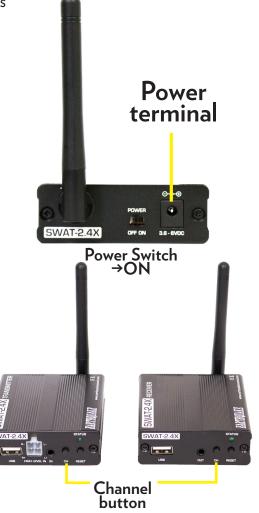

In case you're experiencing difficulties in pairing the SWAT-2.4X, please try the following simple steps:

- Make sure that the Power supply is connected to the proper power port/terminal.
- 2. Place the SWAT2.4x transmitter and receiver next to each other.
- 3. Without any signal connected to the SWAT2.4x, turn power on both the receiver and transmitter.

4. Press and hold the channel button down for **30 seconds** on both the receiver and transmitter.

In case you're experiencing difficulties in pairing the SWAT-2.4X, please try the following simple steps:

- Make sure that the Power supply is connected to the proper power port/terminal.
- 2. Place the SWAT2.4x transmitter and receiver next to each other.
- 3. Without any signal connected to the SWAT2.4x, turn power on both the receiver and transmitter.
- 4. Press and hold the channel button down for **30 seconds** on both the receiver and transmitter.