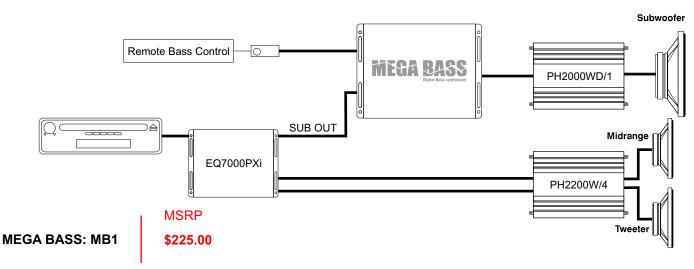

ory stereo, then adds more bass at high volume levels while keeping your bass response balanced at low volume. Now you can keep your factory stereo looking flush and its steering wheel controls intact while actually improving the bass quality and depth.

The MB1 wires up to any system easily, and can be mounted in the front or rear of the vehicle. It has two gold plated inputs and outputs plus it has a remote dash control for easy adjustments. The SWEEP and WIDE controls manage frequency ranges for extremely high precision custom built bass response.

## **FEATURES**

- Advanced Digital Bass Restoration System
- Subwoofer Maximization Control Center
- 100% Voltage Output Enhancement
- Dash-Mounted Remote Control
- Portable Music Enhancement
- Woofer Protection Circuitry

## WIRING OPTION