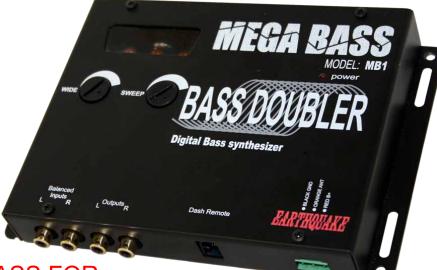

## MEGA BASS:MB1

RELEASE

SOU

**Remote Control Included!** 

The MB1 wires up to any system easily, and can be mounted in the front or rear of the vehicle. It has two gold plated inputs and outputs plus it has a remote dash control for easy adjustments. The SWEEP and WIDE controls manage frequency ranges for extremely high precision custom built bass response.