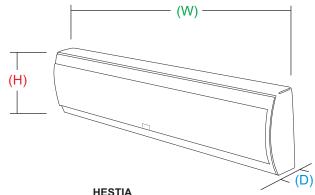

| (H) Height | 7-1/4" (184mm)  |
|------------|-----------------|
| (W) Width  | 31-1/2" (800mm) |
| (D) Depth  | 3-3/10" (84mm)  |

| SPECIFICATIONS     |                                       |  |  |
|--------------------|---------------------------------------|--|--|
|                    | HESTIA                                |  |  |
| Frequency          | 30Hz-35KHz                            |  |  |
| Sensitivity        | 89dB+/-3dB                            |  |  |
| Nominal Impedance  | 8 Ohms                                |  |  |
| Power Handling     | 300 Watts                             |  |  |
| Dimensions (H,W,D) | 7.25 x 31.5 x 3.4" / 184 x 800 x 84mm |  |  |
| Net Weight         | 13.5 lbs (6.14kgs)                    |  |  |
| Available Finish   | Piano Black                           |  |  |
| MSRP               | \$799.00/piece                        |  |  |