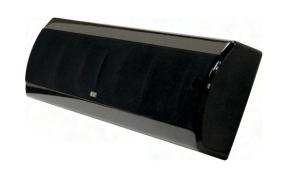

## **OBJECTIVE**

Titan Hestia is a high-end multi-purpose LCR on-wall speaker. Ideally suited for anyone desiring a superior audio experience without large floor speakers occupying the room. Its sculptural appearance and low profile on-wall design integrates superbly with flat-screen TVs.

## **SPECIAL FEATURES & HIGHLIGHTS**

- Two 1" TWR1 Wideband silk dome tweeters
- · Gold plated push terminals
- Internal aerodynamic motor (minimal turbulence)
- High pass 18dB/octave filter @4kHz
- Full range drivers with 4" Kevlar cones + Piston-Max patented technology
- XLT (eXtra Long Throw)
- AASD (Acoustic Array System Design) technology for controlled coverage
- Vari-Mount installation system for vertical/horizontal placement