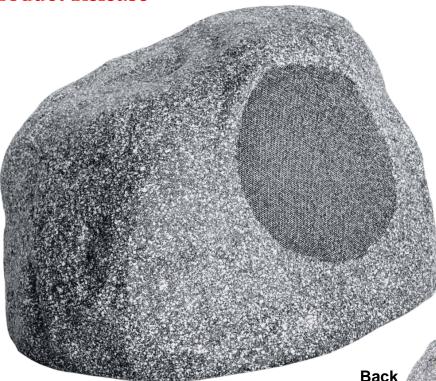

## Granite-10D ROCK-on Subwoofer

**Product Release** 

## The Ultimate Outdoor Audio System

The ROCK-on subwoofer, Granite-10D, brings bass to your outdoor space, something that is greatly needed in today's rock speaker market. The Granite-10D features high power crossovers that reduce distortions and deliver pure sound that blends in with nature. This dual voice coil subwoofer boasts an "S" shaped port so water cannot get trapped inside. We have tested and retested our subwoofer to ensure it is up to par with our reputable line of subs.