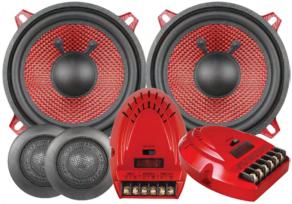

FC5.2- Component Set

### **FEATURES**

- 4-ohm impedance
- Low mass poly injection cone bodies for top notch accuracy and sound quality
- High flow ventilation stamped steel basket design
- Over hung butyl rubber surround which increases pistons size thus increasing musical output and accuracy
- NOMEX / ROMEX spider assemblies for a strong, durable and more linear suspension
- Shallow mount designs for American and foreign cars and trucks
- Variable mount FS6.5; 6-1/2" component speaker for installation in almost any vehicle
- Swiveling 20mm silk dome tweeters with neodymium magnets
- · Mellow color scheme for easier color matching