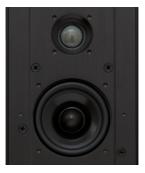

## High Fidelity Line Array Speakers

The Edgeless series of In-Wall & In-Ceiling speakers are the perfect union of aesthetics and performance. Graceful, timeless design blends seamlessly into any decor adding an aura of elegance.

## Features:

- Six 3-inch low mass poly cone midbass drivers
- 1" (25mm) silk dome NEO magnet swiveling tweeter
- Elaborate crossover networks
- Stiff unbreakable aircraft aluminum (AL6061) body frame
- · Resonance free
- Build in Turn-n-Lock™ mounting mechanism makes installation a snap
- Frameless design for reduced visibility/seamless blend
- Gold plated spring loaded terminals
- Magnetically attached, versatile, paintable grilles