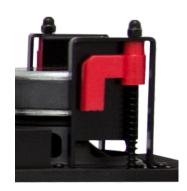

## Features:

- Six 3-inch low mass poly cone midbass drivers
- 1" (25mm) silk dome NEO magnet swiveling tweeter
- Elaborate crossover networks
- Stiff unbreakable aircraft aluminum (AL6061) body frame
- · Resonance free
- Build in Turn-n-Lock™ mounting mechanism makes installation a snap
- Frameless design for reduced visibility/seamless blend
- Gold plated spring loaded terminals
- Magnetically attached, versatile, paintable grilles