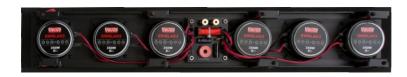

Line array technology is a direct way of sending sound wave from the speaker to the listener with minimum wall reflection. You listen to the music, not the room.

In a typical room, the EWS-LA-63 requires 4 times less power than a standard single source speaker to achieve the same sound pressure level at the listening position. As the power is reduced, so are room reflections and other acoustic artifacts. The EWSLA63 comprises an array of six 3-inch speakers that are positioned to minimum phase delineation.

## Features:

- Six 3-inch low mass poly cone midbass drivers
- 1" (25mm) silk dome NEO magnet swiveling tweeter
- Elaborate crossover networks
- Stiff unbreakable aircraft aluminum (AL6061) body frame
- · Resonance free
- Build in Turn-n-Lock™ mounting mechanism makes installation a snap
- Frameless design for reduced visibility/seamless blend
- Gold plated spring loaded terminals
- Magnetically attached, versatile, paintable grilles