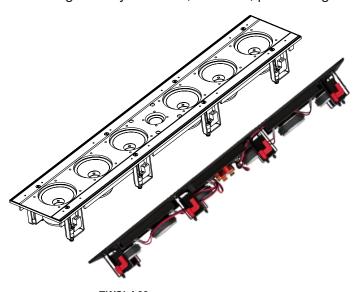

Line array technology is a direct way of sending sound wave from the speaker to the listener with minimum wall reflection. You listen to the music, not the room.

In a typical room, the EWS-LA-63 requires 4 times less power than a standard single source speaker to achieve the same sound pressure level at the listening position. As the power is reduced, so are room reflections and other acoustic artifacts. The EWSLA63 comprises an array of six 3-inch speakers that are positioned to minimum phase delineation.

## Features:

- Six 3-inch low mass poly cone midbass drivers
- 1" (25mm) silk dome NEO magnet swiveling tweeter
- Elaborate crossover networks
- Stiff unbreakable aircraft aluminum (AL6061) body frame
- · Resonance free
- Build in Turn-n-Lock™ mounting mechanism makes installation a snap
- Frameless design for reduced visibility/seamless blend
- Gold plated spring loaded terminals
- Magnetically attached, versatile, paintable grilles