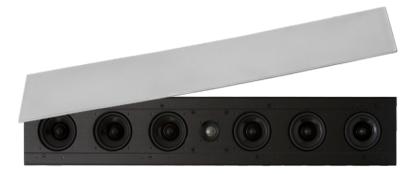

## High Fidelity Line Array Speakers

The Edgeless series of In-Wall & In-Ceiling speakers are the perfect union of aesthetics and performance. Graceful, timeless design blends seamlessly into any decor adding an aura of elegance.

Line array technology is a direct way of sending sound wave from the speaker to the listener with minimum wall reflection. You listen to the music, not the room.

In a typical room, the EWS-LA-63 requires 4 times less power than a standard single source speaker to achieve the same sound pressure level at the listening position. As the power is reduced, so are room reflections and other acoustic artifacts. The EWSLA63 comprises an array of six 3-inch speakers that are positioned to minimum phase delineation.

## Features:

- Six 3-inch low mass poly cone midbass drivers
- 1" (25mm) silk dome NEO magnet swiveling tweeter
- Elaborate crossover networks
- Stiff unbreakable aircraft aluminum (AL6061) body frame
- · Resonance free
- Build in Turn-n-Lock™ mounting mechanism makes installation a snap
- Frameless design for reduced visibility/seamless blend
- Gold plated spring loaded terminals
- Magnetically attached, versatile, paintable grilles