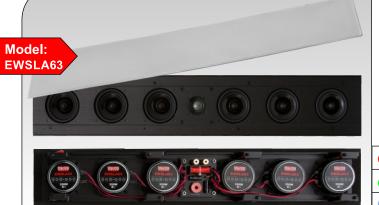

The EWS-LA-63 comprises an array of six 3-inch speakers

that are positioned to minimum phase delineation.

**OBJECTIVE** 

minimum wall reflection.

## **SPECIAL FEATURES & HIGHLIGHTS**

- · Six 3" low mass poly cone midbass
- 1" (25mm) silk dome NEO swiveling tweeters
  Easy Turn-N-Lock<sup>™</sup> installation mechanism
- · Frameless design for reduced visibility
- · Gold plated, spring loaded terminals
- · Elaborate crossover networks
- · Magnetically attached, paintable grilles

| SPECIFICATIONS     | EWSLA63                           |
|--------------------|-----------------------------------|
| Power Handling     | 350 Watts Max                     |
| Frequency Response | 40Hz-20kHz                        |
| Mid-Range          | Six 3" low mass poly cone midbass |
| Tweeter            | One 1" silk dome NEO tweeters     |
| Grille Finish      | White                             |
| MSRP               | €586.00/piece                     |