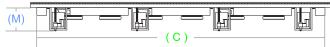

| EWSLA63 |
|---------|
|---------|

| (H & W)                | 26 1/2" (673mm) x 4 7/8" (121mm) |
|------------------------|----------------------------------|
| (C) Cut out Dimensions | 25 3/4" (654mm) x 4" (102mm)     |
| (M) Mounting Depth     | 2 7/8" (73mm)                    |