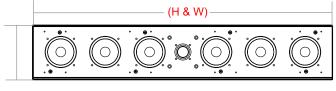

| EWSLA63 |
|---------|
|---------|

| (H & W)                | 26 1/2" (673mm) x 4 7/8" (121mm) |
|------------------------|----------------------------------|
| (C) Cut out Dimensions | 25 3/4" (654mm) x 4" (102mm)     |
| (M) Mounting Depth     | 2 7/8" (73mm)                    |