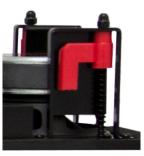

## **SPECIAL FEATURES & HIGHLIGHTS**

- · Six 3" low mass poly cone midbass
- 1" (25mm) silk dome NEO swiveling tweeters
  Easy Turn-N-Lock<sup>™</sup> installation mechanism
- · Frameless design for reduced visibility
- · Gold plated, spring loaded terminals
- · Elaborate crossover networks
- · Magnetically attached, paintable grilles