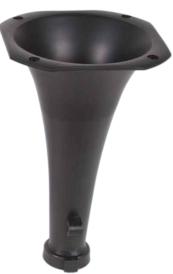

## **MATCHING HORNS**

There are three horn attachments for the HD250-X that can be bought separately. Each style produces a unique sound and effect.

MSRP
HD250-X \$89
EQ11-25 \$9
EQH-326 \$14
EQH-318 \$19

## **DIMENSIONS**

EQ11-25: **4-9/16" x 4-9/16" x 2-15/16"** (115 x 115 x 75mm)

EQH-326: **10-7/16" x 4-3/8" x 6-3/4"** (265 x 111 x 172 mm)

EQH-318: **5-15/16"** x **5-15/16"** x **9-15/16"** (151 x 151 x 253 mm)