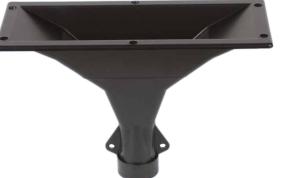

## **MATCHING HORNS**

There are three horn attachments for the HD250-X that can be bought separately. Each style produces a unique sound and effect.

MSRP
HD250-X \$89
EQ11-25 \$9
EQH-326 \$14
EQH-318 \$19

## **DIMENSIONS**

EQ11-25: **4-9/16" x 4-9/16" x 2-15/16"** (115 x 115 x 75mm)

EQH-326: **10-7/16" x 4-3/8" x 6-3/4"** (265 x 111 x 172 mm)

EQH-318: **5-15/16"** x **5-15/16"** x **9-15/16"** (151 x 151 x 253 mm)