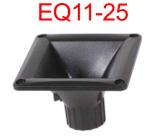

## **MATCHING HORNS**

There are three horn attachments for the HD250-X that can be bought separately. Each style produces a unique sound and effect.

MSRP
HD250-X \$89
EQ11-25 \$9
EQH-326 \$14
EQH-318 \$19

## **DIMENSIONS**

EQ11-25: **4-9/16" x 4-9/16" x 2-15/16"** (115 x 115 x 75mm)

EQH-326: **10-7/16" x 4-3/8" x 6-3/4"** (265 x 111 x 172 mm)

EQH-318: **5-15/16"** x **5-15/16"** x **9-15/16"** (151 x 151 x 253 mm)