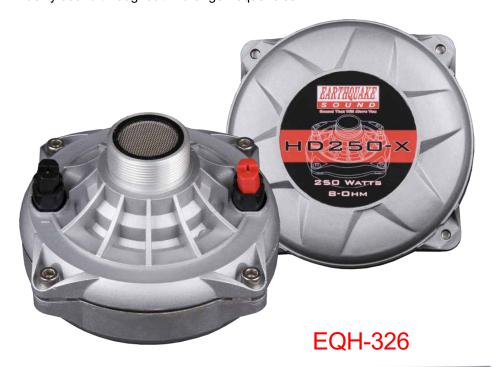

# HD250-X

PRODUCT RELEASE

### HD250-X HORN DRIVER

Earthquake's Horn Tweeter is used for midrange applications. Its phenolic diaphragm produces high fidelity sound throughout midrange frequencies.

#### **FEATURES**

- · Kapton copper voice coil
- High Sensitivity
- Low Distortion
- Smooth Response
- · Die cast aluminum housing

## **MATCHING HORNS**

There are three horn attachments for the HD250-X that can be bought separately. Each style produces a unique sound and effect.

MSRP
HD250-X \$89
EQ11-25 \$9
EQH-326 \$14
EQH-318 \$19