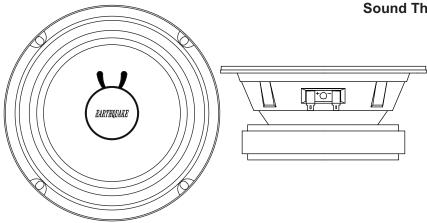

### **Specification**

Nominal Basket Diameter 8-3/16", 209mm Nominal Impedance 8-Ohms **Power Rating** 80 Watts Resonance 395Hz Usable Frequency Range 395Hz - 5kHz Sensitivity 96.3 dB 42.2 oz. Magnet Weight Voice Coil Diameter 1.5" 38.6mm

## **Mounting Information**

Recommended Enclosure Volume

Sealed liters/ft3 Vented liters/ft3 **Overall Diameter** 8 3/16", 209mm **Cut Out Diameter** 7 1/8", 181mm Front Sealing Gasket fitted as standard Rear Sealing Gasket fitted as standard Mounting Holes Diameter 4-5.5 x 10mm Depth 2-15/16", 88mm

#### **Materials of Construction**

Copper voice coil Polyimide former Ferrite magnet

Vented and extended core Stamped steel basket

Paper cone Cloth surround

Solid composition paper dust cap