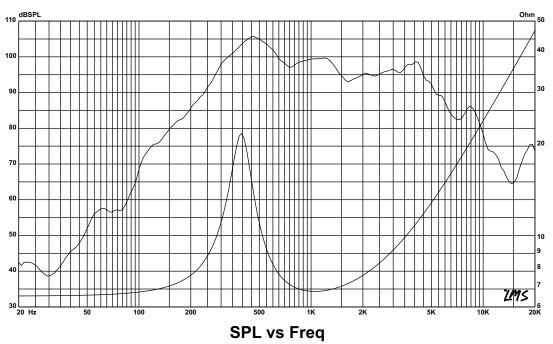

### **Specification**

Nominal Basket Diameter 8-3/16", 209mm Nominal Impedance 8-Ohms **Power Rating** 80 Watts Resonance 395Hz Usable Frequency Range 395Hz - 5kHz Sensitivity 96.3 dB 42.2 oz. Magnet Weight Voice Coil Diameter 1.5" 38.6mm

#### **Thiele & Small Parameters**

Resonant Frequency (fo) 395Hz ±15% DC resistance (Re) 6.5 Ohms 367.888m mH Coil Inductance (Le) Mechanical Q (Qms) 3.896 1.662 Electromagnetic Q (Qes) Total Q (Qts) 1.165 Compliance Equivalent Volume (Vas) .75 liters / .0624 cu.ft. Mechanical Compliance of Suspension (Cms) 11.806mm/N BL Product (BL) 11.557 T-M Diaphragm Mass (Mmd) 12.001 grams Maximum Linear Excursion (Xmax) 1.6 mm Surface Area of Cone (Sd) 211.241 cm