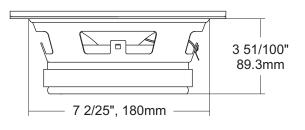

### **Mounting Information**

| Recommended Enclosure Volume |                      |
|------------------------------|----------------------|
| Sealed                       | liters/ ft3          |
| Vented                       | liters/ ft3          |
| Overall Diameter             | 8 6/25", 209.5mm     |
| Cut Out Diameter             | 7 2/25", 180mm       |
| Front Sealing Gasket         | fitted as standard   |
| Rear Sealing Gasket          | fitted as standard   |
| Mounting Holes Diameter      | .19" x .35", 5 x 9mm |
| Depth                        | 3 51/100", 89.3mm    |