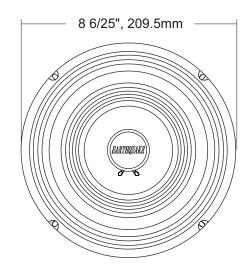

### **Mounting Information**

| Recommended Enclosure Volume |                      |
|------------------------------|----------------------|
| Sealed                       | liters/ ft3          |
| Vented                       | liters/ ft3          |
| Overall Diameter             | 8 6/25", 209.5mm     |
| Cut Out Diameter             | 7 2/25", 180mm       |
| Front Sealing Gasket         | fitted as standard   |
| Rear Sealing Gasket          | fitted as standard   |
| Mounting Holes Diameter      | .19" x .35", 5 x 9mm |
| Depth                        | 3 51/100", 89.3mm    |