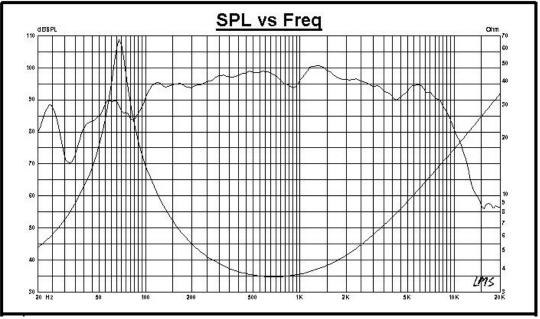

### Specification

| Nominal Basket Diameter<br>Nominal Impedance | 8", 203.2mm<br>4-Ohms |
|----------------------------------------------|-----------------------|
|                                              |                       |
| Power Rating                                 | 80 Watts              |
| Resonance                                    | 68Hz ±15%             |
| Usable Frequency Range                       | 68Hz - 10kHz          |
| Sensitivity                                  | 97 dB                 |
| Magnet Weight                                | 43.7 oz.              |
| Voice Coil Diameter                          | 2" 50.8mm             |
|                                              |                       |

### **Thiele & Small Parameters**

| Resonant Frequency (fo)<br>DC resistance (Re)<br>Coil Inductance (Le)<br>Mechanical Q (Qms)<br>Electromagnetic Q (Qes)<br>Total Q (Qts)<br>Compliance Equivalent Volume (Vas)<br>Mechanical Compliance of Suspension (BL<br>Product (BL)<br>Diaphragm Mass (Mmd)<br>Maximum Linear Excursion (Xmax)<br>Surface Area of Cone (Sd) | 8.002 T-M<br>16.843 grams<br>4 mm |
|----------------------------------------------------------------------------------------------------------------------------------------------------------------------------------------------------------------------------------------------------------------------------------------------------------------------------------|-----------------------------------|
| Surface Area of Cone (Sd)                                                                                                                                                                                                                                                                                                        | 218.424 sqM                       |
|                                                                                                                                                                                                                                                                                                                                  |                                   |