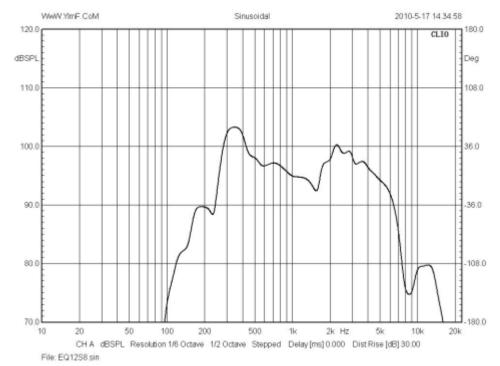

## **Specification**

Nominal Basket Diameter 12-1/4", 310 mm Nominal Impedance 8-Ohms Max Power Rating 400 Watts Resonance 319 Hz Usable Frequency Range 280 Hz - 6 kHz Sensitivity 97 dB (2.83V/1M) Magnet Weight 50 oz. Voice Coil Diameter 1.97", 50 mm