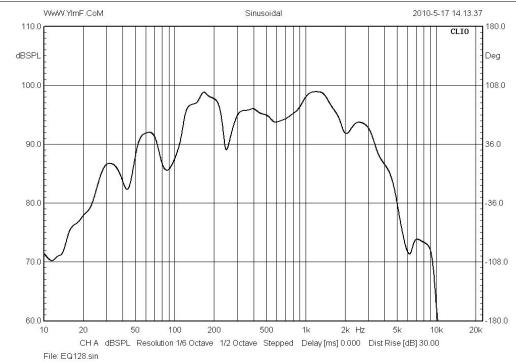

## Specification

| Nominal Basket Diameter | 12-1/4", 310 mm    |
|-------------------------|--------------------|
| Nominal Impedance       | 8-Ohms             |
| Max Power Rating        | 400 Watts          |
| Resonance               | 51 Hz              |
| Usable Frequency Range  | 35 Hz- 4.5 kHz     |
| Sensitivity             | 96.5 dB (2.83V/1M) |
| Magnet Weight           | 60 oz.             |
| Voice Coil Diameter     | 2-1/2", 63 mm      |