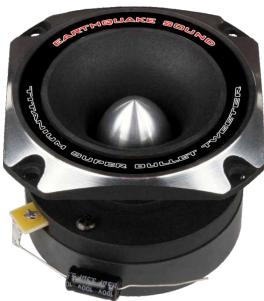

## **BT44S BULLET TWEETER**

The BT44S is a heavy duty titanium bullet tweeter. It efficiently hits highs and mids and can adapt to any system.

### **FEATURES**

- Titanium dome
- · Ferrofluid cooled
- · Die cast aluminum housing
- Kapton voice coil
- · Crossover capacitor included

**MSRP** HD250-X \$89 **EQ11-25** \$9 **BT44S** \$39