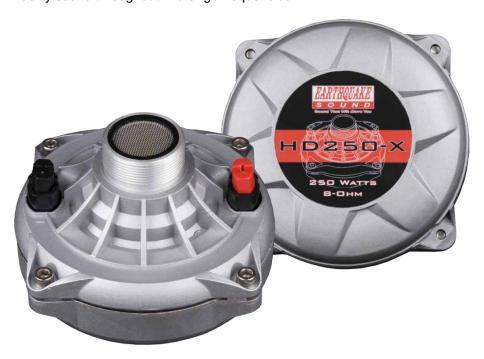

### HD250-X HORN DRIVER

Earthquake's Horn Tweeter is used for midrange applications. Its phenolic diaphragm produces high fidelity sound throughout midrange frequencies.

#### **FEATURES**

- · Kapton copper voice coil
- High Sensitivity
- Low Distortion
- Smooth Response
- · Die cast aluminum housing