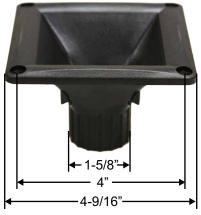

# JPER TWEETERS



Sound That Will Move You.

### HD250-X HORN DRIVER

Earthquake's Horn Tweeter is used for midrange applications. Its phenolic diaphragm produces high fidelity sound throughout midrange frequencies.



#### **FEATURES**

- · Kapton copper voice coil
- High Sensitivity
- Low Distortion
- Smooth Response
- · Die cast aluminum housing

#### EQ11-25



Mounting Depth: 3"

## **BT44S BULLET TWEETER**

The BT44S is a heavy duty titanium bullet tweeter. It efficiently hits highs and mids and can adapt to any system.



### **FEATURES**

- Titanium dome
- · Ferrofluid cooled
- · Die cast aluminum housing
- Kapton voice coil
- · Crossover capacitor included

**MSRP** HD250-X \$89 **EQ11-25** \$9 **BT44S** \$39