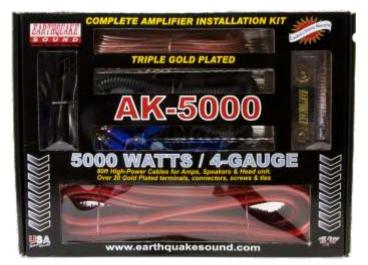

# AK-3000 & AK-5000 COMPLETE AMPLIFIER INSTALLATION KIT

## MSRP: \$75.00

| AK-5000 KIT INCLUDES:                   |               |          |  |
|-----------------------------------------|---------------|----------|--|
| Red Power Wire                          | 17 ft (5.18m) | 4-Gauge  |  |
| Black Ground Wire                       | 3 ft (0.9m)   | 4-Gauge  |  |
| Speaker Wire                            | 20 ft (6.1m)  | 16-Gauge |  |
| Blue Remote Turn On Wire                | 16 ft (4.8m)  | 16-Gauge |  |
| Silver Twisted-Pair<br>RCA Interconnect | 18 ft (5.5m)  | Straight |  |
| Black Split Loom                        | 6 ft (1.83m)  | OD 13mm  |  |
| Gold Plated ANL Fuse Holder             | ANL Fuse      | 150 A    |  |
|                                         |               |          |  |

- 4 x 4-Gauge Ring Terminals: 3 red/1 black
- 2 x 4-Gauge Spade Terminals: 1 red/1 black
- 5 x 16-Gauge Fork Terminals: 3 red/2 black
- 4 x 16-Gauge Female Disconnects: 2 red/2 black - 1 x 16-22-Gauge Butt Connector for Remote Turn-ON Wire: 1 red
- 1 x Self Tapping Screw: 1 tinned
- 10 x Black Cable Ties, 120mm long
- 1 x Grommets in black

#### \*Ask your sales representative about volume purchase

Over 70ft of Cables for Amplifiers, Speakers, & Head Unit Over 15 Gold Plated Terminals, Connectors, Screws & Ties

Both AK Kits include the Gold Plated ANL Fuse Holder