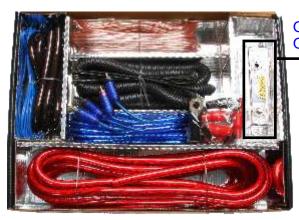

#### AK-3000 KIT INCLUDES:

|                                         | -             |          |
|-----------------------------------------|---------------|----------|
| Red Power Wire                          | 17 ft (5.18m) | 8-Gauge  |
| Black Ground Wire                       | 3 ft (0.9m)   | 8-Gauge  |
| Speaker Wire                            | 20 ft (6.1m)  | 16-Gauge |
| Blue Remote Turn On Wire                | 16 ft (4.8m)  | 16-Gauge |
| Silver Twisted-Pair<br>RCA Interconnect | 18 ft (5.5m)  | Straight |
| Black Split Loom                        | 6 ft (1.83m)  | OD 8mm   |
| Gold Plated ANL Fuse Holder             | ANL Fuse      | 60 A     |

- 4 x 8-Gauge Ring Terminals: 3 red/1 black
- 2 x 8-Gauge Spade Terminals: 1 red/1 black
- 5 x 16-Gauge Fork Terminals: 3 red/2 black
- 4 x 16-Gauge Female Disconnects: 2 red/2 black
- 1 x 16-22-Gauge Butt Connector for Remote Turn-ON Wire: 1 red
- 1 x Self Tapping Screw: 1 tinned
- 10 x Black Cable Ties, 120mm long
- 1 x Grommets in black

## MSRP: \$75.00

| AK-5000 KIT INCLUDES:                   |               |          |  |
|-----------------------------------------|---------------|----------|--|
| Red Power Wire                          | 17 ft (5.18m) | 4-Gauge  |  |
| Black Ground Wire                       | 3 ft (0.9m)   | 4-Gauge  |  |
| Speaker Wire                            | 20 ft (6.1m)  | 16-Gauge |  |
| Blue Remote Turn On Wire                | 16 ft (4.8m)  | 16-Gauge |  |
| Silver Twisted-Pair<br>RCA Interconnect | 18 ft (5.5m)  | Straight |  |
| Black Split Loom                        | 6 ft (1.83m)  | OD 13mm  |  |
| Gold Plated ANL Fuse Holder             | ANL Fuse      | 150 A    |  |
|                                         |               |          |  |

- 4 x 4-Gauge Ring Terminals: 3 red/1 black
- 2 x 4-Gauge Spade Terminals: 1 red/1 black
- 5 x 16-Gauge Fork Terminals: 3 red/2 black
- 4 x 16-Gauge Female Disconnects: 2 red/2 black - 1 x 16-22-Gauge Butt Connector for Remote Turn-ON Wire: 1 red
- 1 x Self Tapping Screw: 1 tinned
- 10 x Black Cable Ties, 120mm long
- 1 x Grommets in black

#### \*Ask your sales representative about volume purchase

Over 70ft of Cables for Amplifiers, Speakers, & Head Unit Over 15 Gold Plated Terminals, Connectors, Screws & Ties

Both AK Kits include the Gold Plated ANL Fuse Holder