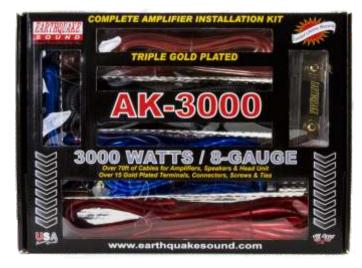

# AK-3000 & AK-5000 COMPLETE AMPLIFIER INSTALLATION KIT

#### AK-3000 KIT INCLUDES:

|                                         | -             |          |
|-----------------------------------------|---------------|----------|
| Red Power Wire                          | 17 ft (5.18m) | 8-Gauge  |
| Black Ground Wire                       | 3 ft (0.9m)   | 8-Gauge  |
| Speaker Wire                            | 20 ft (6.1m)  | 16-Gauge |
| Blue Remote Turn On Wire                | 16 ft (4.8m)  | 16-Gauge |
| Silver Twisted-Pair<br>RCA Interconnect | 18 ft (5.5m)  | Straight |
| Black Split Loom                        | 6 ft (1.83m)  | OD 8mm   |
| Gold Plated ANL Fuse Holder             | ANL Fuse      | 60 A     |

- 4 x 8-Gauge Ring Terminals: 3 red/1 black
- 2 x 8-Gauge Spade Terminals: 1 red/1 black
- 5 x 16-Gauge Fork Terminals: 3 red/2 black
- 4 x 16-Gauge Female Disconnects: 2 red/2 black
- 1 x 16-22-Gauge Butt Connector for Remote Turn-ON Wire: 1 red
- 1 x Self Tapping Screw: 1 tinned
- 10 x Black Cable Ties, 120mm long
- 1 x Grommets in black

#### \*Ask your sales representative about volume purchase

Over 70ft of Cables for Amplifiers, Speakers, & Head Unit Over 15 Gold Plated Terminals, Connectors, Screws & Ties

Both AK Kits include the Gold Plated ANL Fuse Holder